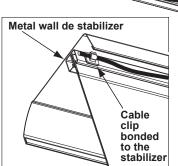

## SECURING THE POWER CORD OUTSIDE THE POOL

1) Secure the power cable with the cable clips supplied. Make sure that the cable does not impede the movement of bathers. Risk of entanglement!

2) Roll the excess cable, secure it with the cable strap (included) and stow it on the dry side of the pool.