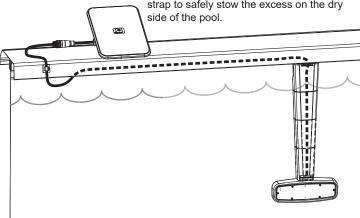

2) As mentioned in step E, use the cord strap to safely stow the excess on the dry side of the pool.