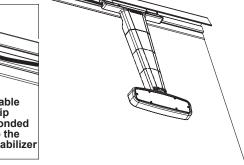

## SECURING THE POWER CORD OUTSIDE THE POOL

1) Secure the power cable with the cable clips supplied. Make sure that the cable does not impede the movement of bathers. Risk of entanglement!

2) Roll the excess cable, secure it with the cable strap (included) and stow it on the dry side of the pool.