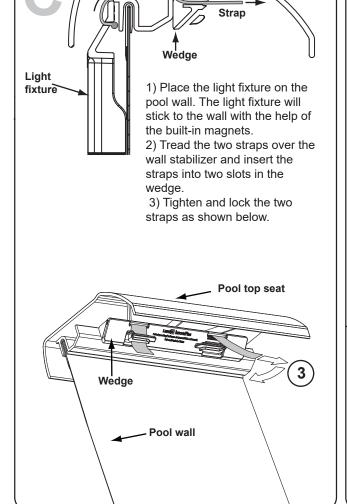

### **TABLE OF CONTENTS**

- **A)** Assembly of the light fixture.
- B-D) Installation on the pool wall.
- E) Securing the power cord outside the pool.
- **F)** Securing the power cord on the inside of pool. (Metal pool)
- G) User guide
- H) Winterizing