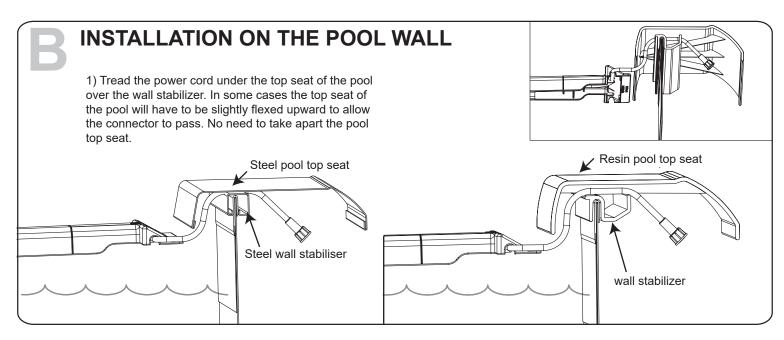

### **TABLE OF CONTENTS**

- **A)** Assembly of the light fixture.
- B-D) Installation on the pool wall.
- E) Securing the power cord outside the pool.
- **F)** Securing the power cord on the inside of pool. (Metal pool)
- G) User guide
- H) Winterizing

## SECURING THE POWER CORD OUTSIDE THE POOL

1) Secure the power cable with the cable clips supplied. Make sure that the cable does not impede the movement of bathers. Risk of entanglement!

2) Roll the excess cable, secure it with the cable strap (included) and stow it on the dry side of the pool.