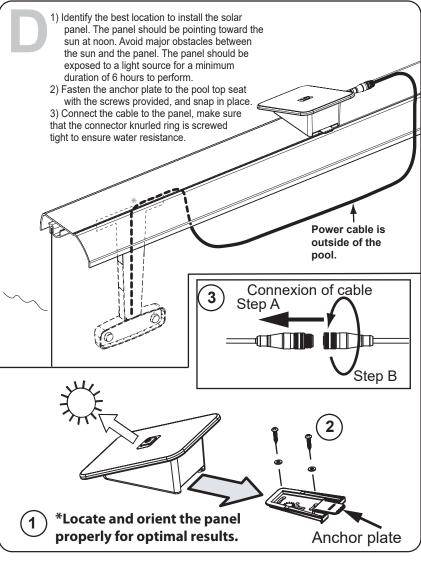

### **TABLE OF CONTENTS**

- **A)** Assembly of the light fixture.
- B-D) Installation on the pool wall.
- E) Securing the power cord outside the pool.
- **F)** Securing the power cord on the inside of pool. (Metal pool)
- G) User guide
- H) Winterizing