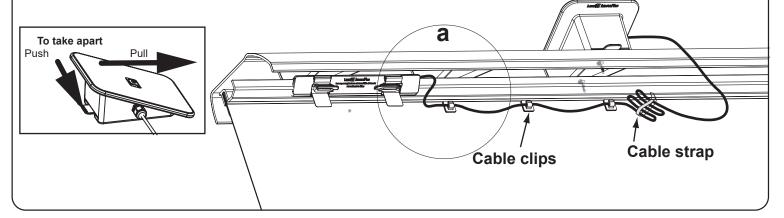

## SECURING THE POWER CORD OUTSIDE THE POOL

1) Secure the power cable with the cable clips supplied. Make sure that the cable does not impede the movement of bathers. Risk of entanglement!

2) Roll the excess cable, secure it with the cable strap (included) and stow it on the dry side of the pool.

2) As mentioned in step E, use the cord strap to safely stow the excess on the dry side of the pool.