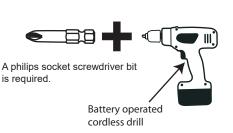

# **INNOVALITE SOLAR POWERED LIGHT #9018**



# **A** WARNING

 Risk of drowning by entanglement; secure the power cord supplied as per instructions.

# **A** CAUTION

- The lighting fixture may be damaged if subjected to freezing weather.
- Store in a dry location unexposed to winter conditions.
- Do not submerge the solar panel, the product could be damaged.

### **TABLE OF CONTENTS**

- **A)** Assembly of the light fixture.
- B-D) Installation on the pool wall.
- E) Securing the power cord outside the pool.
- **F)** Securing the power cord on the inside of pool. (Metal pool)
- G) User guide
- H) Winterizing

# TOOLS REQUIRED (Not included)





# REQUIRED FOR SKU # 9018 (included)







### LIMITED WARRANTY

90 days on manufacturing defects. Replacement only.













2257, Route 139 Drummondville, Qc., Canada J2A 2G2 www.innovaplas.com

## SECURING THE POWER CORD OUTSIDE THE POOL

1) Secure the power cable with the cable clips supplied. Make sure that the cable does not impede the movement of bathers. Risk of entanglement!



2) Roll the excess cable, secure it with the cable strap (included) and stow it on the dry side of the pool.







2) As mentioned in step E, use the cord strap to safely stow the excess on the dry side of the pool.









### User guide

Press on the switch for 4 seconds to turn on or off the light fixture.

A built in countdown timer will turn off the light after 2 hours.

The light will last