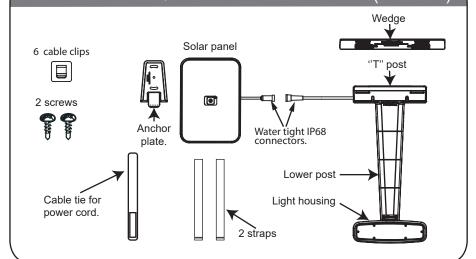

# **INNOVALITE SOLAR POWERED LIGHT #9018**



# **A** WARNING

 Risk of drowning by entanglement; secure the power cord supplied as per instructions.

# **A** CAUTION

- The lighting fixture may be damaged if subjected to freezing weather.
- Store in a dry location unexposed to winter conditions.
- Do not submerge the solar panel, the product could be damaged.

### **TABLE OF CONTENTS**

- **A)** Assembly of the light fixture.
- B-D) Installation on the pool wall.
- E) Securing the power cord outside the pool.
- **F)** Securing the power cord on the inside of pool. (Metal pool)
- G) User guide
- H) Winterizing

# TOOLS REQUIRED (Not included)





# REQUIRED FOR SKU # 9018 (included)







### LIMITED WARRANTY

90 days on manufacturing defects. Replacement only.













2257, Route 139 Drummondville, Qc., Canada J2A 2G2 www.innovaplas.com

## SECURING THE POWER CORD OUTSIDE THE POOL

1) Secure the power cable with the cable clips supplied. Make sure that the cable does not impede the movement of bathers. Risk of entanglement!



2) Roll the excess cable, secure it with the cable strap (included) and stow it on the dry side of the pool.







2) As mentioned in step E, use the cord strap to safely stow the excess on the dry side of the pool.









### User guide

Press on the switch for 4 seconds to turn on or off the light fixture.

A built in countdown timer will turn off the light after 2 hours.

The light will last for 3 hours on a fully charged solar panel