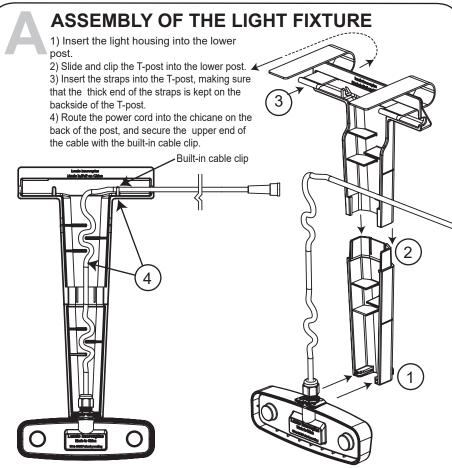

### **TABLE OF CONTENTS**

- **A)** Assembly of the light fixture.
- B-D) Installation on the pool wall.
- E) Securing the power cord outside the pool.
- **F)** Securing the power cord on the inside of pool. (Metal pool)
- G) User guide
- H) Winterizing